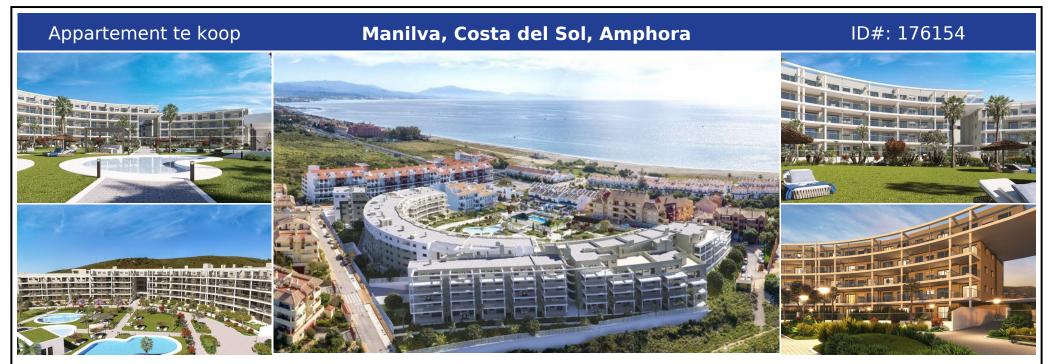

## **Beschrijving:**

Amphora Beach Residence Manilva : Apartments, Penthouse 2, 3 bedrooms from €199.500 to €324.000 | Contact us today for more info or an appointment. At Amphora Beach Residence your main neighbour will be the sea, a quiet neighbour, whose sound does not disturb but relaxes, which you can visit whenever you want thanks to its proximity and which will welcome you with a smile as wide as the beaches in the area. Your new home will be tailor-ma...