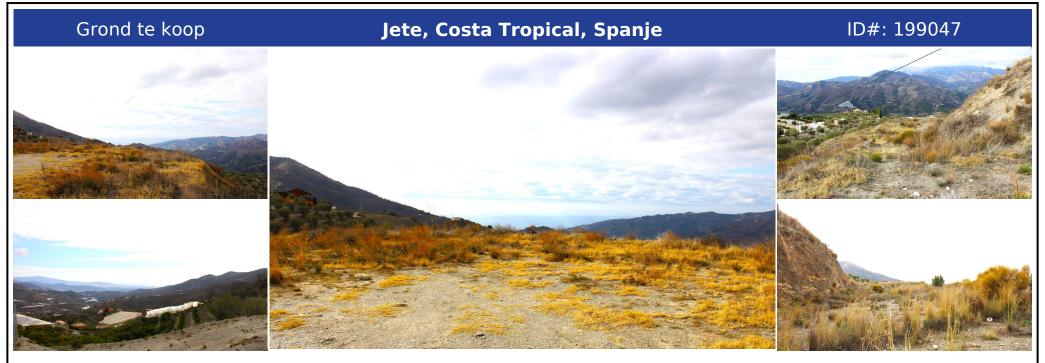

## Beschrijving:

Well-planned plot with sea view in Jete with great possibilities, already divided into 5 levels. Excellent road to the plot, electricity connection is close by. From the top level by the road, you have a panoramic view towards Salobreña in one direction and in the other direction, a sea view towards Almuñécar. Located 8 minutes to Jete and Itrabo, where the nearest supermarkets are. To the beaches of Almuñécar and Salobreña respectivel...