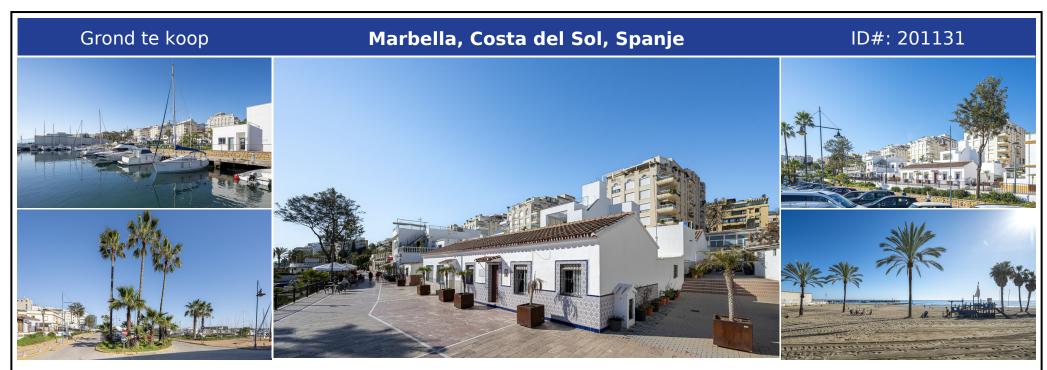

## **Beschrijving:**

LAND IN MARBELLA FISHING PORT An extraordinary and unique property to design to your taste and preferences, perfectly located on the seafront promenade, in the Puerto Pesquero, in the centre of Marbella and 1 minute from the Bajadilla Beach. The property has the possibility of extension and it is possible to build ground floor + 1 + attic 7 m and roof terrace. Buildability 1,20% and occupancy 80%. For more information please contact us.